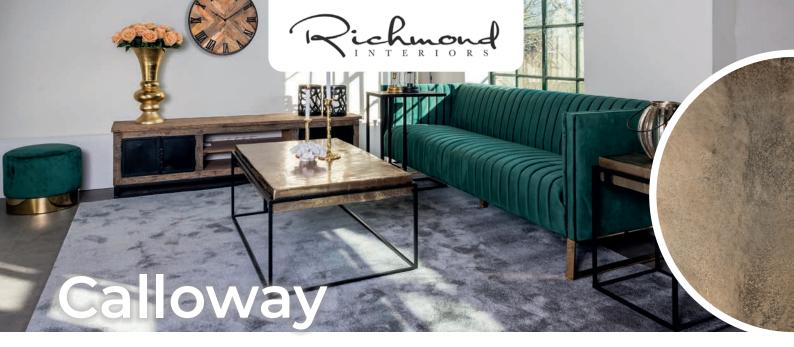

Material The Calloway collection is made of cast aluminum tops in champagne color combined in a frame of black powder-coated steel. Delivery time The delivery time of the Calloway collection is 4 weeks.

Possibilities This collection consists of a sidetable, a sofa table, a corner table, a coffee table and a cabinet.

Maintenance It is important to maintain your Calloway furniture in order to keep it looking beautiful, as you would with other cherished items.

## Calloway