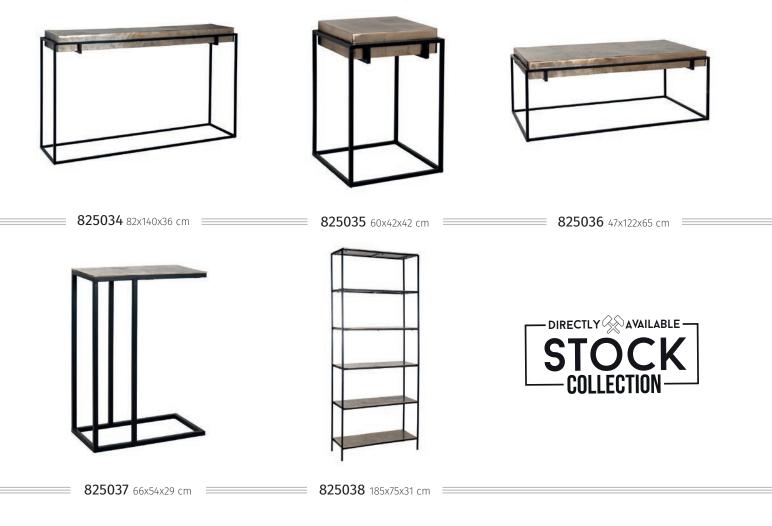

Possibilities This collection consists of a sidetable, a sofa table, a corner table, a coffee table and a cabinet.

Maintenance It is important to maintain your Calloway furniture in order to keep it looking beautiful, as you would with other cherished items.