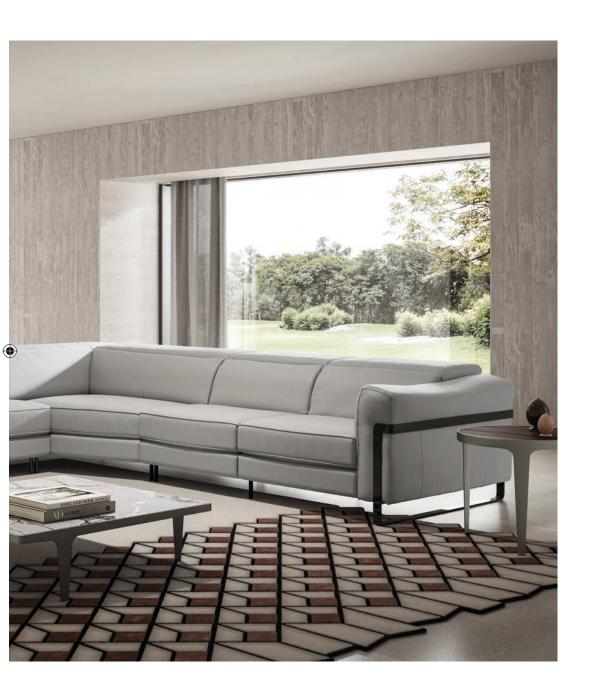

# ficelio

۲

۲

Fidelio boasts a structure with hightech lounging systems, including a soft-touch mechanism which activates the recliner function at the press of a button. An innovative sofa enhanced with superb artisanal workmanship - pinched seams revealing Natuzzi Italia's exquisitely processed leather. 

#### by Manzoni&Tapinassi

The raised or open-cut stitching reveals the quality of Natuzzi's authentic Italian craftsmanship and extensive experience in working leather.