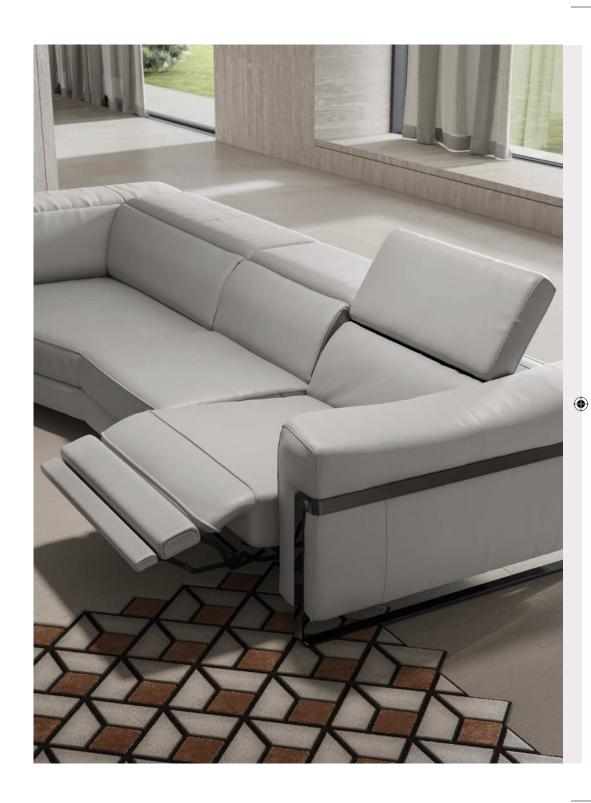

#### **Relax functions**

 $(\mathbf{1})$ 

Sofa with recliner function activated separately on each seat. Available with Soft-Touch mechanism: a touch activates the recliner function by simultaneously opening the seat, backrest, and footrest. The system is also available with rechargeable battery (to avoid the unpleasant effect of the visible power cables when the sofa is placed in the centre of the room).

( )

The model is also available with the Zero Wall space-saver system which activates the recliner function without having to detach the sofa from the wall behind it.