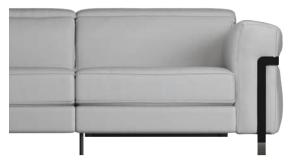

# ficelio

۲

۲

Fidelio boasts a structure with hightech lounging systems, including a soft-touch mechanism which activates the recliner function at the press of a button. An innovative sofa enhanced with superb artisanal workmanship - pinched seams revealing Natuzzi Italia's exquisitely processed leather. 

#### by Manzoni&Tapinassi

The raised or open-cut stitching reveals the quality of Natuzzi's authentic Italian craftsmanship and extensive experience in working leather.