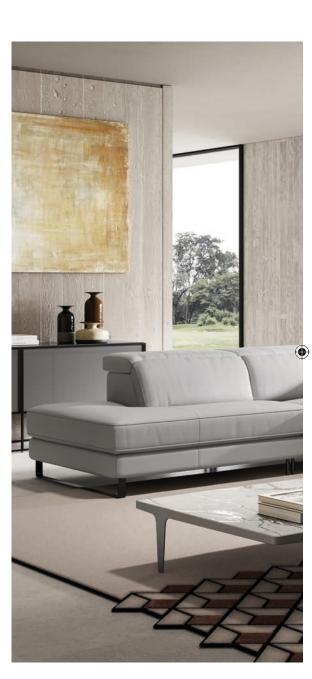

# ficelio

۲

۲

Fidelio boasts a structure with hightech lounging systems, including a soft-touch mechanism which activates the recliner function at the press of a button. An innovative sofa enhanced with superb artisanal workmanship - pinched seams revealing Natuzzi Italia's exquisitely processed leather. 

#### by Manzoni&Tapinassi

The raised or open-cut stitching reveals the quality of Natuzzi's authentic Italian craftsmanship and extensive experience in working leather.