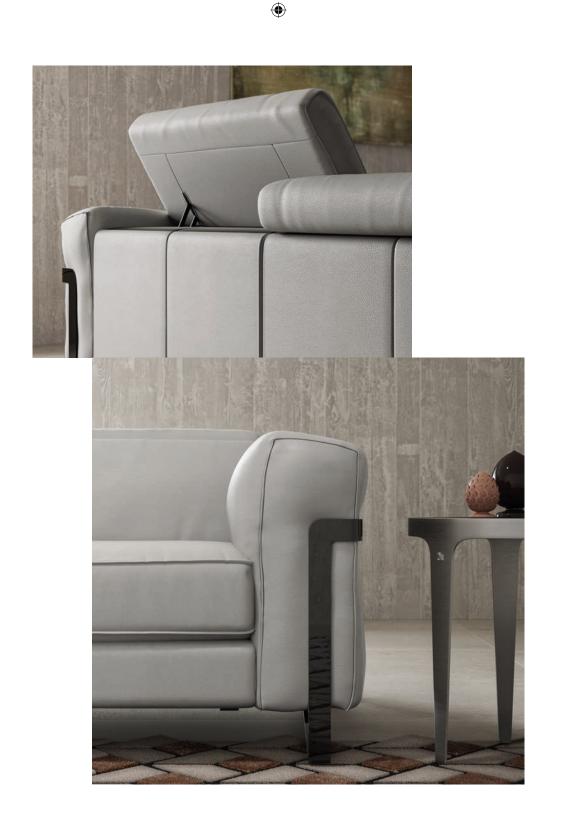

#### by Manzoni&Tapinassi

The raised or open-cut stitching reveals the quality of Natuzzi's authentic Italian craftsmanship and extensive experience in working leather.

#### **Relax functions**

 $(\mathbf{1})$ 

Sofa with recliner function activated separately on each seat. Available with Soft-Touch mechanism: a touch activates the recliner function by simultaneously opening the seat, backrest, and footrest. The system is also available with rechargeable battery (to avoid the unpleasant effect of the visible power cables when the sofa is placed in the centre of the room).

#### Feet available in metal finishes -glazed nickel

-black chrome

Here are some suggested arrangements.

 $\bigcirc$ 