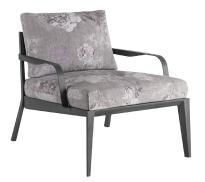

## viaggio

۲

۲

The pared-down, timeless design of the Viaggio chair features a wooden frame matched with clean, slim metal armrests, enveloping the soft goose down padding. In any setting, whether home or office, Viaggio is true to its name: a journey into relaxation. ۲

## features

 $\bigcirc$ 

**by Manzoni&Tapinassi** Wooden structure.

**Coverings** Armchair upholstered in fabric or exquisite Natuzzi leather.

## Arms are available in metal with a lacquered coffee-brown finish

The front feet are slightly higher than the back ones: **feet height** 26/19 cm | 10.2/7.5"

۲

Feet available in wood finish -wengé

arms are available in metal with a lacquered coffee-brown finish