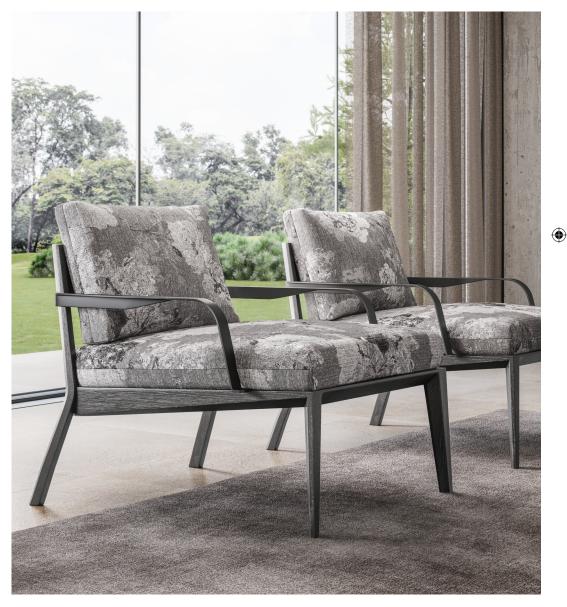

## viaggio

۲

۲

The pared-down, timeless design of the Viaggio chair features a wooden frame matched with clean, slim metal armrests, enveloping the soft goose down padding. In any setting, whether home or office, Viaggio is true to its name: a journey into relaxation. ۲

NATUZZI ITALIA In any setting, whether home or office, **Viaggio** is true to its name: a journey into relaxation.

**Viaggio** armchair shown in Trendy fabric and wengé wooden feet.

۲

•

## Arms are available in metal with a lacquered coffee-brown finish

The front feet are slightly higher than the back ones: **feet height** 26/19 cm | 10.2/7.5"

۲

Feet available in wood finish -wengé

arms are available in metal with a lacquered coffee-brown finish