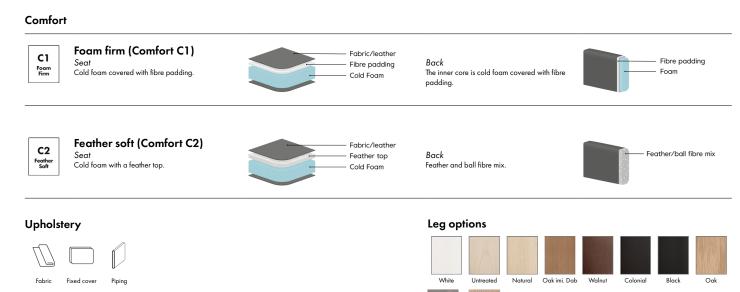

\*Note that the dimensions may differ +/-3% depending on upholstery and combination.

Soap white oak

Armchair and footstool with skirt only available with colonial legs.

Grey oak

www.furninova.com