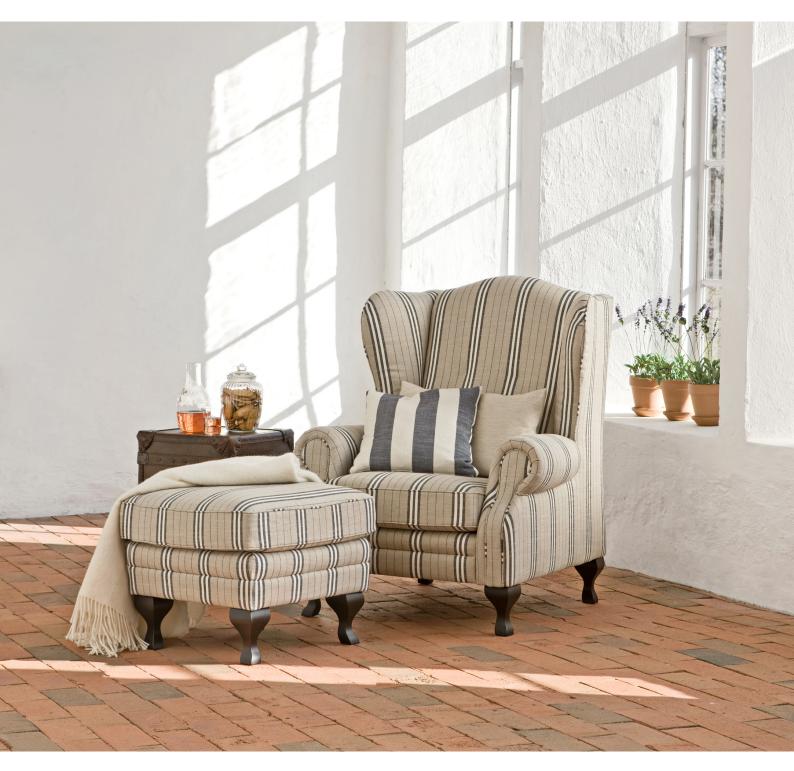

## Queen Ann

| Drawings | Configuration                                                                                                                       |  |
|----------|-------------------------------------------------------------------------------------------------------------------------------------|--|
|          | Armchair<br>W • D • H * 93x85x117 cm<br>Seat Height • Seat Depth : 47x53 cm<br>0.85 m <sup>3</sup> Weight: 38 kg Legs: 4            |  |
|          | Footstool<br>W • D • H* 57x57x47 cm<br>Seat Height • Seat Depth : 47x cm<br>0.12 m <sup>3</sup> Weight: 12 kg Legs: 4               |  |
|          | Armchair with skirt<br>W • D • H * 93x85x117 cm<br>Seat Height • Seat Depth : 47x53 cm<br>0.85 m <sup>3</sup> Weight: 38 kg Legs: 4 |  |
|          | Footstool with skirt<br>W • D • H* 57x57x47 cm<br>Seat Height • Seat Depth : 47x cm<br>0.12 m <sup>3</sup> Weight: 12 kg Legs: 4    |  |